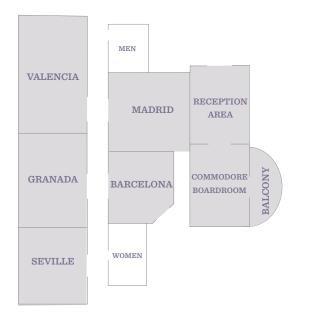

#### **Services for the Hard of Hearing**

Anime California does offer ASL interpretation upon request for: Panels, Workshops, Main Events and Special Events. Attendees will need to go to the information desk and put in a request for an ASL interpreter for the desired event, and one will be assigned for them. This can also be done with Programming Ops, located on the 2nd floor of the south tower

|                 | Day 1                |                   |
|-----------------|----------------------|-------------------|
| Room            | Location             | Hours             |
| ConSweet        | Salon I              | 12:00pm - 12:00am |
| Con Ops         | Regal Room           | 8:00am - 3:00am   |
| Prog Ops        | Commodore Boardroom  | 10:00am - 2:30am  |
| Registration    | Grand Ballroom Foyer | 9:00am - 6:00pm   |
| Information     | Registration Desk    | 9:00am - 9:00pm   |
| Dealer's Hall   | Royal Ballroom       | 12:00pm - 7:00pm  |
| Artist Alley    | Royal Ballroom       | 12:00pm - 7:00pm  |
| Fan Tables      | Royal Ballroom Foyer | 12:00pm - 7:00pm  |
| Masq Office     | Salon III            | 10:00am - 10:00pm |
| Industry Lounge | Salon II             | 10:00am - 10:00pm |
| Safety Office   | Terrace Room B&C     | 8:00am - 3:00am   |

### The video room is located in Madrid

|                                                                | THE VIGEO TOOTH IS |  |  |  |
|----------------------------------------------------------------|--------------------|--|--|--|
| Throwback <sup>-</sup>                                         | Thursday           |  |  |  |
| Day                                                            | 0                  |  |  |  |
| Title                                                          | Hours              |  |  |  |
| Jo Jo's Bizzare<br>Adventure, ep. 1-2                          | 7:00pm-8:00pm      |  |  |  |
| Jo Jo's Bizzare Adven-<br>ture: Stardust<br>Crusaders, ep. 1-2 | 8:00pm-9:00pm      |  |  |  |
| Fist of the North Star, ep. 1-2                                | 9:00pm-10:00pm     |  |  |  |
| Yu Yu Hakusho,<br>ep. 1-2                                      | 10:00pm-11:00pm    |  |  |  |
| The Rose of<br>Versailles, ep. 1-2                             | 11:00pm-12:00am    |  |  |  |
| Black Lagoon (18+)                                             | 12:00am-1:00am     |  |  |  |
| Basilisk, ep. 1-2 (18+)                                        |                    |  |  |  |
| Video Game Anime                                               |                    |  |  |  |
| Day                                                            |                    |  |  |  |
| Fate Zero, ep 1-2                                              | 9:00am-10:00am     |  |  |  |
| Casshern Sins,<br>ep. 1-2                                      | 10:00am-11:00am    |  |  |  |
| Blade and Soul,<br>ep 1-2                                      | 11:00am-12:00pm    |  |  |  |
| Danganronpa: The Animation, ep. 1-2                            | 12:00pm-1:00pm     |  |  |  |
| No Game No Life,<br>ep. 1-4                                    | 1:00pm-3:00pm      |  |  |  |
| Btooom, ep 1-2                                                 | 3:00pm-4:00pm      |  |  |  |
| Log Horizon, ep 1-4                                            | 4:00pm-6:00pm      |  |  |  |
| Sword Art Online,<br>ep. 1-4                                   | 6:00pm-8:00pm      |  |  |  |
| Steins, Gate, ep. 1-2                                          | 8:00pm-9:00pm      |  |  |  |
| Tales of Vesperia,<br>ep. 1-2                                  | 9:00pm-10:00pm     |  |  |  |
| Panty and Stocking,<br>Ep 1-6: 18+                             | 10:00pm-11:15pm    |  |  |  |
| Tokyo Majin,<br>ep. 1-3 (18+)                                  | 11:15pm-12:45am    |  |  |  |
| B Gata H Kei: Yama-<br>da's First Time,<br>ep. 1-2: (18+)      | 12:45am-2:15am     |  |  |  |

\*\*Open gaming is available during scheduled games

Tabletop Tournaments

Day Time Event

Day 0 8:00pm-10:00pm Open Gaming

| Day Time Event                                                                  |                      |
|---------------------------------------------------------------------------------|----------------------|
| Day Time Event                                                                  |                      |
| Day 0 8:00pm-10:00pm Open Gamin                                                 | ng                   |
| Day 0 10:00pm-12:00am Are You a Were                                            | wolf?                |
| Day 0 12:00am-2:00am Cards Against Human                                        | nity (18+)           |
| Day 1 10:00am-12:00pm Castellan Games a                                         | nd demo              |
| Day 1 12:00pm-2:00pm Dicey Sj Games Demos (Zombi<br>Chubacabra, Dino Hunt Dicey |                      |
| Day 1 2:00pm-4:00pm Loonacy Den                                                 | no                   |
| Day 1 4:00pm-6:00pm Fluxx (Learn to play and                                    | new variants!)       |
| Day 1 6:00pm-8:00pm Munchkin demo w/g                                           | iveaways             |
| Day 1 8:00pm-12:00am RPG (6-8 Players) N                                        | Munchkin             |
| Day 1 10:00pm-2:00am Cards Against Huma                                         | nity (18+)           |
| Day 2 10:00am-12:00pm Munchkin "Pathfinder" demo &                              | game w/giveaways     |
| Day 2 12:00pm-4:00pm Chez Geek House Party                                      | demo & game          |
| Day 2 4:00pm-6:00pm 4:00pm-6:00pm                                               | om                   |
| Day 2 6:00pm-8:00pm Vanguard (bring your de                                     | cks and play)        |
| Day 2 8:00pm-12:00am RPG (6-8 players) Are Yo                                   | ou a Werewolf?       |
| Day 2 10:00pm-2:00am Cards Against Huma                                         | nity (18+)           |
| Day 2 12:00am-2:00am Late Night: Are You a                                      | Werewolf?            |
| Day 3 10:00am-12:00pm Munchkin Tournament *Please s                             | sign up in game room |
| Day 3 10:00am-2:00pm Ticket To Rid                                              | de                   |
| Day 3 12:00pm-2:00pm 7 Wonders                                                  |                      |
| Day 3 2:00pm-5:00pm Settlers of Catan/Star                                      | Trek Catan           |