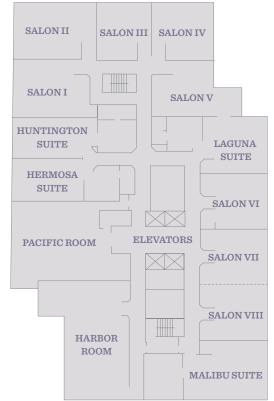

|                 | Day 1                |                   |
|-----------------|----------------------|-------------------|
| Room            | Location             | Hours             |
| ConSweet        | Salon I              | 12:00pm - 12:00am |
| Con Ops         | Regal Room           | 8:00am - 3:00am   |
| Prog Ops        | Commodore Boardroom  | 10:00am - 2:30am  |
| Registration    | Grand Ballroom Foyer | 9:00am - 6:00pm   |
| Information     | Registration Desk    | 9:00am - 9:00pm   |
| Dealer's Hall   | Royal Ballroom       | 12:00pm - 7:00pm  |
| Artist Alley    | Royal Ballroom       | 12:00pm - 7:00pm  |
| Fan Tables      | Royal Ballroom Foyer | 12:00pm - 7:00pm  |
| Masq Office     | Salon III            | 10:00am - 10:00pm |
| Industry Lounge | Salon II             | 10:00am - 10:00pm |
| Safety Office   | Terrace Room B&C     | 8:00am - 3:00am   |

## **Scheduled Games and Tournaments**

Day 0 Hours of Opperation

Room Location Hours

Tabletop Harbor Gaming Room

Open PC Garden Gaming` Room 3

\*PC tournaments TBA at con.

| Day 1 Hours of Opperation   |                  |                |  |  |
|-----------------------------|------------------|----------------|--|--|
| Room                        | Location         | Hours          |  |  |
| Console<br>Gaming           | Pacific<br>Room  | 12:00pm-2:00am |  |  |
| Tabletop<br>Gaming          | Harbor<br>Room   | 10:00am-2:00am |  |  |
| Instaburst                  | Garden<br>Room 2 | TBA            |  |  |
| Open PC<br>Gaming`          | Garden<br>Room 3 | 12:00pm-2:00am |  |  |
| *PC tournaments TBA at con. |                  |                |  |  |

Console gaming is located in the Pacific Room.

| Console Gaming Tournaments |                |                             |  |
|----------------------------|----------------|-----------------------------|--|
| Day                        | Time           | Event                       |  |
| Day 1                      | 8:00pm-10:00pm | Halo 4                      |  |
| Day 2                      | 1:00pm-3:00pm  | Pokemon X/Y                 |  |
| Day 2                      | 5:00pm-8:00pm  | Ultimate Marvel vs Capcom 3 |  |
| Day 2                      | 8:00pm-10:00pm | Ultra Street Fighter 4      |  |
| Day 3                      | 1:00pm-3:00pm  | Super Smash Bros. Brawl     |  |
|                            |                |                             |  |