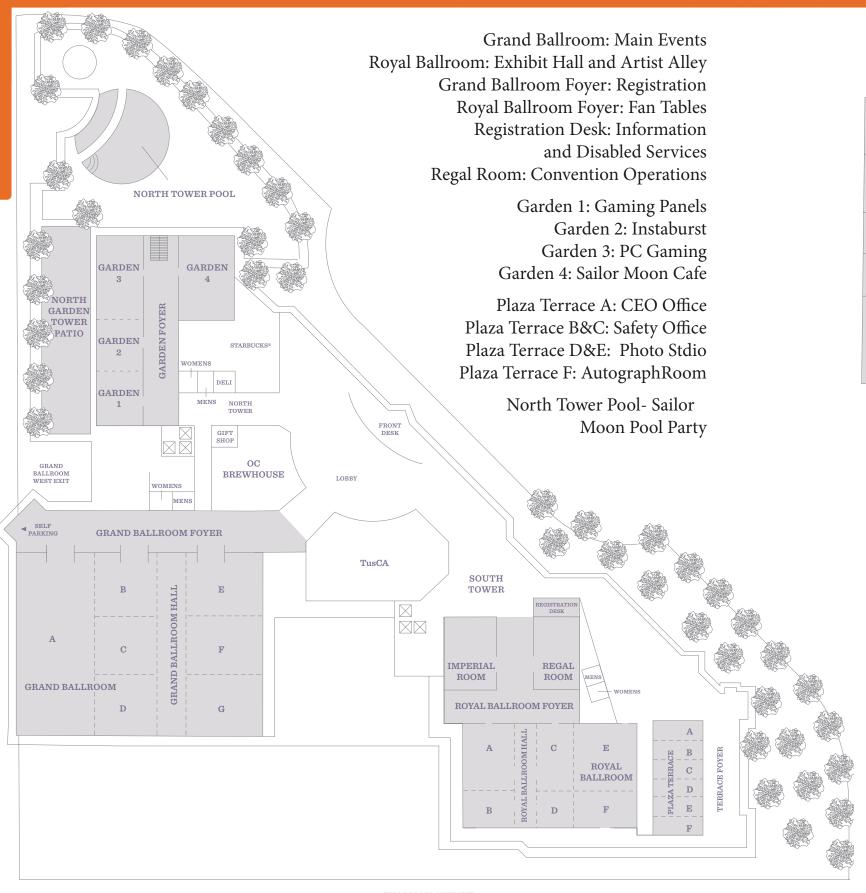

#### **Located in the Grand Ballroom Foyer**

Hours Thursday: 3pm-7pm Friday: 9am-6pm Saturday: 9am-6pm Sunday: 9am-2pm

Everyone within the Anime California convention space must wear their badge visibly at all times, or risk being escorted out. Anyone under the age of 13 must be accompanied by an adult, and those attendees that are 13-17 years of age that are being dropped off must have a waiver signed by a guardian. (Minor Waivers will be available at registration)

#### Registration

Attendees with disabilities may bypass the badge registration lines. Upon Arrival to the Hyatt, Attendees should proceed to the Information Desk, where a disabled services staff will escort them to the registration area, no waiting in line required. After the attendee has completed his or her registration and picked up his or her badge, the attendee should return to the info desk in order to receive a priority access sticker.

Any weapons may be disallowed at any time at the discretion of con staff.

\*Peace marking will be in Con Ops, located in the Regal room, on the 1st floor

nformation

|                 | Day 1                |                   |
|-----------------|----------------------|-------------------|
| Room            | Location             | Hours             |
| ConSweet        | Salon I              | 12:00pm - 12:00am |
| Con Ops         | Regal Room           | 8:00am - 3:00am   |
| Prog Ops        | Commodore Boardroom  | 10:00am - 2:30am  |
| Registration    | Grand Ballroom Foyer | 9:00am - 6:00pm   |
| Information     | Registration Desk    | 9:00am - 9:00pm   |
| Dealer's Hall   | Royal Ballroom       | 12:00pm - 7:00pm  |
| Artist Alley    | Royal Ballroom       | 12:00pm - 7:00pm  |
| Fan Tables      | Royal Ballroom Foyer | 12:00pm - 7:00pm  |
| Masq Office     | Salon III            | 10:00am - 10:00pm |
| Industry Lounge | Salon II             | 10:00am - 10:00pm |
| Safety Office   | Terrace Room B&C     | 8:00am - 3:00am   |

| Autograph room is located in |
|------------------------------|
| Terrace Room F               |

Missyeru

4:00pm - 5:00pm

| Photo studio is located in |
|----------------------------|
| Terrace Room D&E           |

| P   | hoto | Ops |
|-----|------|-----|
|     | Day  | 1   |
| oot |      | Цаг |

| Cuoti             | riouro           |  |
|-------------------|------------------|--|
| Dustbunny         | 12:00pm - 1:00pm |  |
| Open Photo Studio | 1:00pm - 6:00pm  |  |
| Okageo Cosplay    | 6:00pm - 7:00pm  |  |
| Sean Shaw         | 7:00pm - 8:00pm  |  |
| Day 2             |                  |  |

### The video room is located in Madrid

|                                                                | THE VIGEO TOOTH IS |  |  |  |
|----------------------------------------------------------------|--------------------|--|--|--|
| Throwback <sup>-</sup>                                         | Thursday           |  |  |  |
| Day                                                            | 0                  |  |  |  |
| Title                                                          | Hours              |  |  |  |
| Jo Jo's Bizzare<br>Adventure, ep. 1-2                          | 7:00pm-8:00pm      |  |  |  |
| Jo Jo's Bizzare Adven-<br>ture: Stardust<br>Crusaders, ep. 1-2 | 8:00pm-9:00pm      |  |  |  |
| Fist of the North Star, ep. 1-2                                | 9:00pm-10:00pm     |  |  |  |
| Yu Yu Hakusho,<br>ep. 1-2                                      | 10:00pm-11:00pm    |  |  |  |
| The Rose of<br>Versailles, ep. 1-2                             | 11:00pm-12:00am    |  |  |  |
| Black Lagoon (18+)                                             | 12:00am-1:00am     |  |  |  |
| Basilisk, ep. 1-2 (18+)                                        |                    |  |  |  |
| Video Game Anime                                               |                    |  |  |  |
| Day                                                            |                    |  |  |  |
| Fate Zero, ep 1-2                                              | 9:00am-10:00am     |  |  |  |
| Casshern Sins,<br>ep. 1-2                                      | 10:00am-11:00am    |  |  |  |
| Blade and Soul,<br>ep 1-2                                      | 11:00am-12:00pm    |  |  |  |
| Danganronpa: The Animation, ep. 1-2                            | 12:00pm-1:00pm     |  |  |  |
| No Game No Life,<br>ep. 1-4                                    | 1:00pm-3:00pm      |  |  |  |
| Btooom, ep 1-2                                                 | 3:00pm-4:00pm      |  |  |  |
| Log Horizon, ep 1-4                                            | 4:00pm-6:00pm      |  |  |  |
| Sword Art Online,<br>ep. 1-4                                   | 6:00pm-8:00pm      |  |  |  |
| Steins, Gate, ep. 1-2                                          | 8:00pm-9:00pm      |  |  |  |
| Tales of Vesperia,<br>ep. 1-2                                  | 9:00pm-10:00pm     |  |  |  |
| Panty and Stocking,<br>Ep 1-6: 18+                             | 10:00pm-11:15pm    |  |  |  |
| Tokyo Majin,<br>ep. 1-3 (18+)                                  | 11:15pm-12:45am    |  |  |  |
| B Gata H Kei: Yama-<br>da's First Time,<br>ep. 1-2: (18+)      | 12:45am-2:15am     |  |  |  |

## **Scheduled Games and Tournaments**

Day 0 Hours of Opperation

Room Location Hours

Tabletop Harbor Gaming Room

Open PC Garden Gaming` Room 3

\*PC tournaments TBA at con.

| Day 1 Hours of Opperation   |                  |                |  |  |
|-----------------------------|------------------|----------------|--|--|
| Room                        | Location         | Hours          |  |  |
| Console<br>Gaming           | Pacific<br>Room  | 12:00pm-2:00am |  |  |
| Tabletop<br>Gaming          | Harbor<br>Room   | 10:00am-2:00am |  |  |
| Instaburst                  | Garden<br>Room 2 | TBA            |  |  |
| Open PC<br>Gaming`          | Garden<br>Room 3 | 12:00pm-2:00am |  |  |
| *PC tournaments TBA at con. |                  |                |  |  |

### Day 3

11:00am - 12:30pm Show 1 1:30pm - 3:00pm Show 1

Sailor Moon Café is locaded in Garden Room 4

Doom Drops, Rin Mosile, & Mimisugarss

Music by Robert Biehn and M3 Productions - Propositional revolutions of the same to